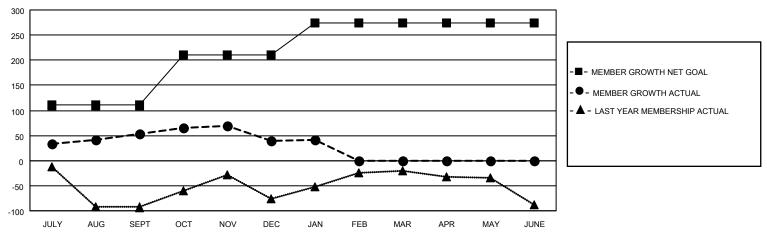

### GOALS AND ACTUAL MEMBERS CUMULATIVE

| DROPPED CLUBS: 1 |    | 17 CLUBS OF 46 ADDED 1 OR<br>MORE NEW MEMBERS | GENDER DISTRIBUTION                 |              |  |
|------------------|----|-----------------------------------------------|-------------------------------------|--------------|--|
|                  |    | WORE NEW WEINBERS                             | MALE                                | 857 (58.34%) |  |
|                  |    |                                               | FEMALE 612 (41.66%)                 |              |  |
| DROPPED MEMBERS  |    |                                               | NON BINARY                          | 0 (0.00%)    |  |
|                  |    |                                               | PREFER NOT TO ANSWER                | 0 (0.00%)    |  |
| DECEASED         | 1  |                                               |                                     | ,            |  |
| CLUB CANCELLED   | 9  | CLICK HERE FOR CUMULATIVE                     | TOTAL FAMILY UNIT MEMBERS           | 1,216        |  |
| OTHER            | 41 | MEMBERSHIP DATA                               |                                     |              |  |
| TOTAL            | 51 |                                               | FAMILY MEMBERS PAYING HALF DUES 868 |              |  |
|                  |    |                                               |                                     |              |  |

### District 322C5

| Clubs                 |               |           |               | Members               |                        |                         |                                                    |
|-----------------------|---------------|-----------|---------------|-----------------------|------------------------|-------------------------|----------------------------------------------------|
| RESULTS FOR 2022-2023 |               |           |               | RESULTS FOR 2022-2023 |                        |                         |                                                    |
| QUARTER               | NEW CLUB GOAL | NEW CLUBS | DROPPED CLUBS | QUARTER MEME          | BER GROWTH NET<br>GOAL | MEMBER GROWTH<br>ACTUAL | DROPPED<br>MEMBERS ACTUAL<br>(including transfers) |
| JULY/AUG/SEPT         | 2             | 1         | 0             | JULY/AUG/SEPT         | 110                    | 64                      | 8                                                  |
| OCT/NOV/DEC           | 2             | 0         | 1             | OCT/NOV/DEC           | 100                    | 30                      | 43                                                 |
| JAN/FEB/MAR           | 1             | 0         | 0             | JAN/FEB/MAR           | 65                     | 1                       | 0                                                  |
| APR/MAY/JUNE          | 0             | 0         | 0             | APR/MAY/JUNE          | 0                      | 0                       | 0                                                  |