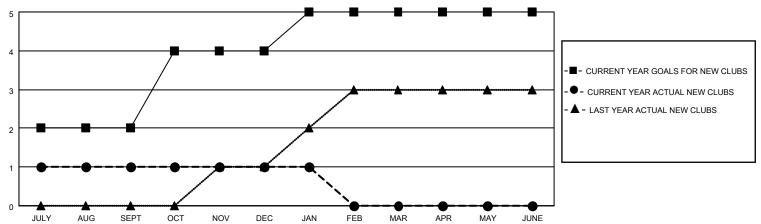

#### GOALS AND ACTUAL NEW CLUBS CUMULATIVE

### District 322C5

| Clubs                 |               |           |               | Members               |                        |                         |                                                    |
|-----------------------|---------------|-----------|---------------|-----------------------|------------------------|-------------------------|----------------------------------------------------|
| RESULTS FOR 2022-2023 |               |           |               | RESULTS FOR 2022-2023 |                        |                         |                                                    |
| QUARTER               | NEW CLUB GOAL | NEW CLUBS | DROPPED CLUBS | QUARTER MEME          | BER GROWTH NET<br>GOAL | MEMBER GROWTH<br>ACTUAL | DROPPED<br>MEMBERS ACTUAL<br>(including transfers) |
| JULY/AUG/SEPT         | 2             | 1         | 0             | JULY/AUG/SEPT         | 110                    | 64                      | 8                                                  |
| OCT/NOV/DEC           | 2             | 0         | 1             | OCT/NOV/DEC           | 100                    | 30                      | 43                                                 |
| JAN/FEB/MAR           | 1             | 0         | 0             | JAN/FEB/MAR           | 65                     | 1                       | 0                                                  |
| APR/MAY/JUNE          | 0             | 0         | 0             | APR/MAY/JUNE          | 0                      | 0                       | 0                                                  |